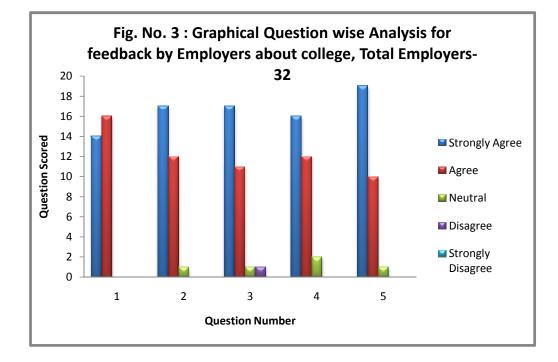

## Analysis Report 2016-17

| Sr.No. | Particulars                                                     | Total<br>Employers | Strongly<br>Agree | Agree | Neutral | Disagree | Strongly<br>Disagree |
|--------|-----------------------------------------------------------------|--------------------|-------------------|-------|---------|----------|----------------------|
| 1      | Curriculum relevant for empliability                            | 30                 | 14                | 16    | 0       | 0        | 0                    |
| 2      | Syllabus effective in developing skill oriented human resources | 30                 | 17                | 12    | 1       | 0        | 0                    |
| 3      | Curriulum effective developing innovative thinking.             | 30                 | 17                | 11    | 1       | 1        | 0                    |
| 4      | Current syllabus is need based                                  | 30                 | 16                | 12    | 2       | 0        | 0                    |
| 5      | Effectivness of curriculum for development of enterprenership   | 30                 | 19                | 10    | 1       | 0        | 0                    |
| Total  |                                                                 |                    | 83                | 61    | 5       | 1        | 0                    |