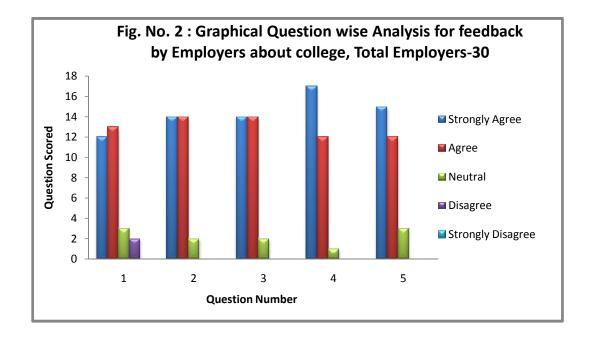

## Analysis Report 2015-16

| Sr.No. | Particulars                                                     | Total<br>Employers | Strongly<br>Agree | Agree | Neutral | Disagree | Strongly<br>Disagree |
|--------|-----------------------------------------------------------------|--------------------|-------------------|-------|---------|----------|----------------------|
| 1      | Curriculum relevant for empliability                            | 30                 | 12                | 13    | 3       | 2        | 0                    |
| 2      | Syllabus effective in developing skill oriented human resources | 30                 | 14                | 14    | 2       | 0        | 0                    |
| 3      | Curriulum effective developing innovative thinking.             | 30                 | 14                | 14    | 2       | 0        | 0                    |
| 4      | Current syllabus is need based                                  | 30                 | 17                | 12    | 1       | 0        | 0                    |
| 5      | Effectivness of curriculum for development of enterprenership   | 30                 | 15                | 12    | 3       | 0        | 0                    |
| Total  |                                                                 |                    | 72                | 65    | 11      | 2        | 0                    |