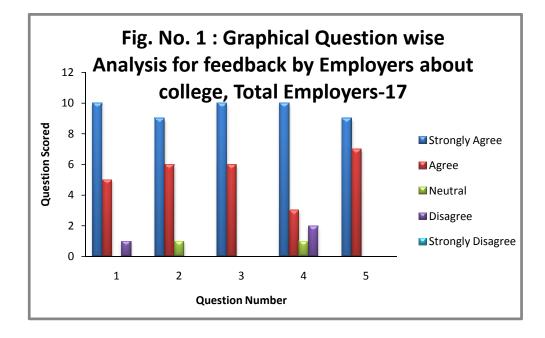

## Ahmednagar Jilha Maratha Vidya Prasark Samaj's Shri Mulikadevi Mahavidaylaya, Nighoj

Feedback Analysis For Employers

| Sr.No. | Particulars                                                     | Total<br>Employers | Strongly<br>Agree | Agree | Neutral | Disagree | Strongly<br>Disagree |
|--------|-----------------------------------------------------------------|--------------------|-------------------|-------|---------|----------|----------------------|
| 1      | Curriculum relevant for empliability                            | 17                 | 10                | 5     | 0       | 1        | 0                    |
| 2      | Syllabus effective in developing skill oriented human resources | 17                 | 9                 | 6     | 1       | 0        | 0                    |
| 3      | Curriulum effective developing innovative thinking.             | 17                 | 10                | 6     | 0       | 0        | 0                    |
| 4      | Current syllabus is need based                                  | 17                 | 10                | 3     | 1       | 2        | 0                    |
| 5      | Effectivness of curriculum for development of enterprenership   | 17                 | 9                 | 7     | 0       | 0        | 0                    |
| Total  |                                                                 |                    | 48                | 27    | 2       | 3        | 0                    |