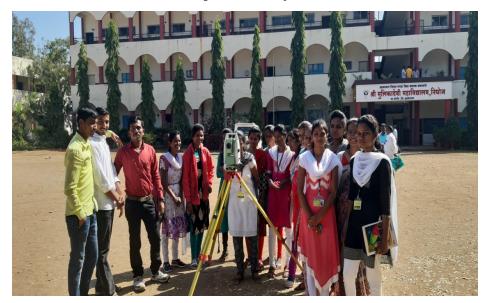

The seventh day of certificate course Prof. Sanjay Aher, dept. of Geography, New Arts, Commerce and Science College, Parner gives information about Prismatic Compass Survey with Field work.

The eighth day of certificate course Shri Ajay Jadhav, Surveyor, Nighoj, Parner gives information about Total Station Survey with Field work.