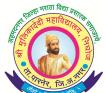

## Dept. of Geography Report on Certificate course: Surveying

In our college department of Geography had established in 2014. The department organized a certificate course in Surveying at academic year 2018-19. The course started date 15/01/2019 to 25/01/2019.

The course inauguration function as the espouse hand of Chef guest Dr. Shivram Korde, Dept. of Geography, Shri Dhokeshwar College, Takali Dhokeshwar, Principal Dr. Sahdev Aher and Geography Staff. He gives information about job opportunity for geography subject.