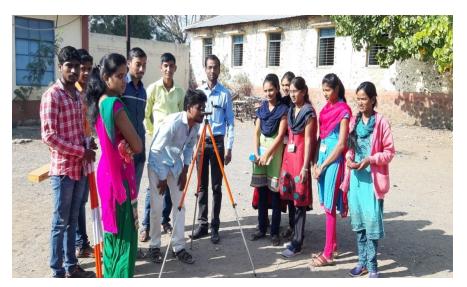

The second day of certificate course Prof. J.D. Mhaske, dept. of Geography, New arts, commerce and Science College, Parner gives information about basic information on Surveying.

The Third day of certificate course Prof. A. V. Thokal, dept. of Geography, New arts, commerce and Science College, Parner gives information about Dumpy level Survey with Field work.