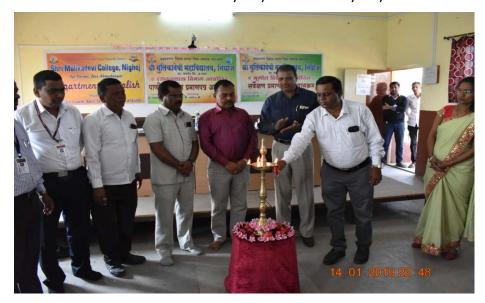

The second day of certificate course Prof. J.D. Mhaske, dept. of Geography, New arts, commerce and Science College, Parner gives information about basic information on Surveying.

The Third day of certificate course Prof. A. V. Thokal, dept. of Geography, New arts, commerce and Science College, Parner gives information about Dumpy level Survey with Field work.

The fourth day of certificate course Prof. Popat sumbare, dept. of Geography, Janta Arts and Science College, Rui chhatishi, Tal. Ahmednagar gives information about Plain table Survey with Field work.