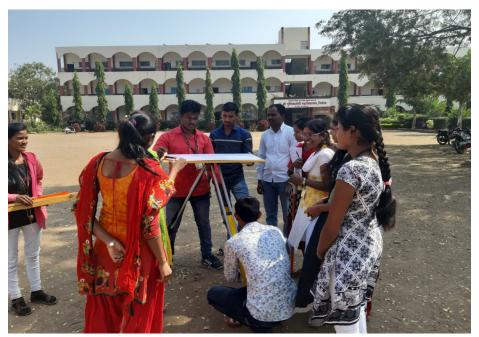

The fourth day of certificate course Prof. Popat sumbare, dept. of Geography, Janta Arts and Science College, Rui chhatishi, Tal. Ahmednagar gives information about Plain table Survey with Field work.