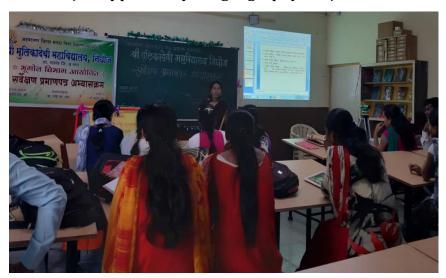

The second day of certificate course Prof. J.D. Mhaske, dept. of Geography, New arts, commerce and Science College, Parner gives information about basic information on Surveying.

The Third day of certificate course Prof. A. V. Thokal, dept. of Geography, New arts, commerce and Science College, Parner gives information about Dumpy level Survey with Field work.

The fourth day of certificate course Prof. Popat sumbare, dept. of Geography, Janta Arts and Science College, Rui chhatishi, Tal. Ahmednagar gives information about Plain table Survey with Field work.

The fifth day of certificate course Prof. Barat Bringal, Professor, NSM GIS institute, Bhosari, Pune gives information about GPS survey with Field work.

The sixth day of certificate course Shri Somnath Anant, Surveyor, NSM GIS institute, Bhosari, Pune gives information about GIS survey with Field work.

The seventh day of certificate course Prof. Sanjay Aher, dept. of Geography, New Arts, Commerce and Science College, Parner gives information about Prismatic Compass Survey with Field work.

The eighth day of certificate course Shri Ajay Jadhav, Surveyor, Nighoj, Parner gives information about Total Station Survey with Field work.