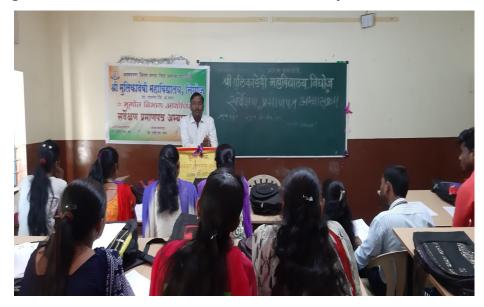

The course inauguration function as the espouse hand of Chef guest Dr. Shivram Korde, Dept. of Geography, Shri Dhokeshwar College, Takali Dhokeshwar, Principal Dr. Sahdev Aher and Geography Staff. He gives information about job opportunity for geography subject.